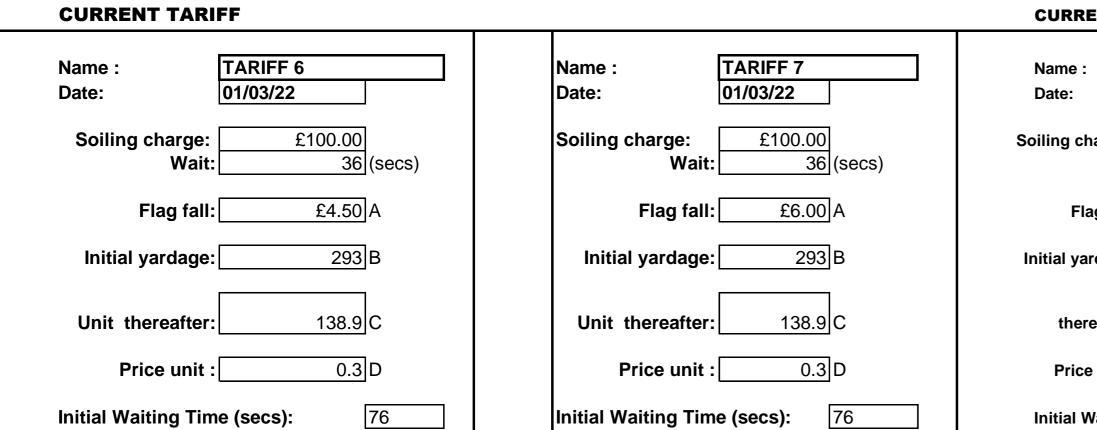

## CURRENT TARIFF

| TARIFF 8<br>N/A                 | Name : TARIFF 9<br>Date: 01/03/22          | Name : TARIFF 10<br>Date: 01/03/22         |
|---------------------------------|--------------------------------------------|--------------------------------------------|
| arge: £100.00   Wait: 36 (secs) | Soiling charge: £100.00<br>Wait: 36 (secs) | Soiling charge: £100.00<br>Wait: 36 (secs) |
| ig fall:                        | Flag fall: £6.75 A                         | Flag fall: £9.00 A                         |
| rdage: B                        | Initial yardage: 293 B                     | Initial yardage: 293 B                     |
| Unit<br>eafter:                 | Unit thereafter: 138.9 C                   | Unit thereafter: 138.9 C                   |
| e unit : D                      | Price unit : 0.45 D                        | Price unit : 0.6 D                         |
| /aiting Time (secs): #DIV/0!    | Initial Waiting Time (secs): 76            | Initial Waiting Time (secs): 76            |