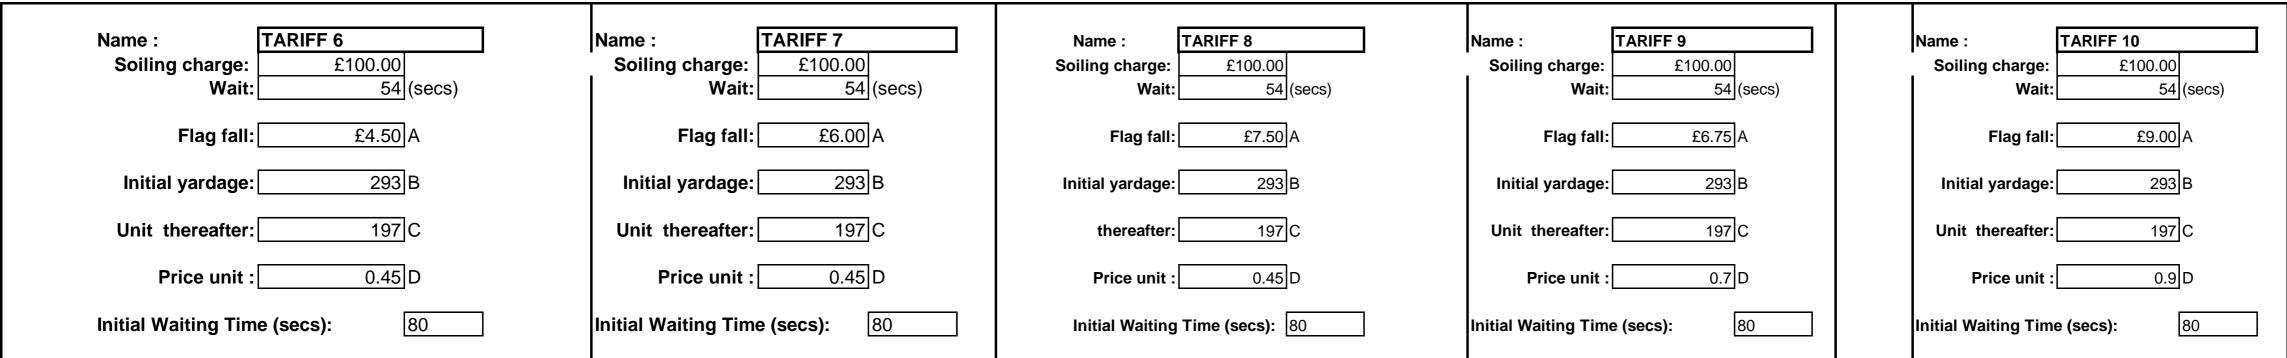

## PROPOSAL Oct-22

Proposal Oct 22

PROPOSAL - N Oct-22

| Distance |         | TARIFF 6 |          | Distance |         | TARIFF 7 |          | Distance |         | TARIFF 8 |          | Distance |         | TARIFF 9 |          | Distance |         | TARIFF 10 |          |
|----------|---------|----------|----------|----------|---------|----------|----------|----------|---------|----------|----------|----------|---------|----------|----------|----------|---------|-----------|----------|
| (miles)  | Current | Proposed | % Change | (miles)  | Current | Proposed | % Change | (miles)  | Current | Proposed | % Change | (miles)  | Current | Proposed | % Change | (miles)  | Current | Proposed  | % Change |
| Flag     | £4.50   | £4.50    | 0.00%    | Flag     | £6.00   | £6.00    | 0.00%    | Flag     | £0.00   | £7.50    | #DIV/0!  | Flag     | £6.75   | £6.75    | 0.00%    | Flag     | £9.00   | £9.00     | 0.00%    |
| 1        | £7.80   | £8.10    | 3.85%    | 1        | £9.30   | £9.60    | 3.23%    | 1        | £0.00   | £11.10   | #DIV/0!  | 1        | £11.70  | £12.35   | 5.56%    | 1        | £15.60  | £16.20    | 3.85%    |
| 2        | £11.70  | £12.15   | 3.85%    | 2        | £13.20  | £13.65   | 3.41%    | 2        | £0.00   | £15.15   | #DIV/0!  | 2        | £17.55  | £18.65   | 6.27%    | 2        | £23.40  | £24.30    | 3.85%    |
| 3        | £15.30  | £16.20   | 5.88%    | 3        | £16.80  | £17.70   | 5.36%    | 3        | £0.00   | £19.20   | #DIV/0!  | 3        | £22.95  | £24.95   | 8.71%    | 3        | £30.60  | £32.40    | 5.88%    |
| 4        | £19.20  | £20.25   | 5.47%    | 4        | £20.70  | £21.75   | 5.07%    | 4        | £0.00   | £23.25   | #DIV/0!  | 4        | £28.80  | £31.25   | 8.51%    | 4        | £38.40  | £40.50    | 5.47%    |
| 5        | £23.10  | £24.30   | 5.19%    | 5        | £24.60  | £25.80   | 4.88%    | 5        | £0.00   | £27.30   | #DIV/0!  | 5        | £34.65  | £37.55   | 8.37%    | 5        | £46.20  | £48.60    | 5.19%    |
| 6        | £26.70  | £28.35   | 6.18%    | 6        | £28.20  | £29.85   | 5.85%    | 6        | £0.00   | £31.35   | #DIV/0!  | 6        | £40.05  | £43.85   | 9.49%    | 6        | £53.40  | £56.70    | 6.18%    |
| 7        | £30.60  | £32.40   | 5.88%    | 7        | £32.10  | £33.90   | 5.61%    | 7        | £0.00   | £35.40   | #DIV/0!  | 7        | £45.90  | £50.15   | 9.26%    | 7        | £61.20  | £64.80    | 5.88%    |
| 8        | £34.50  | £36.00   | 4.35%    | 8        | £36.00  | £37.50   | 4.17%    | 8        | £0.00   | £39.00   | #DIV/0!  | 8        | £51.75  | £55.75   | 7.73%    | 8        | £69.00  | £72.00    | 4.35%    |
| 9        | £38.10  | £40.05   | 5.12%    | 9        | £39.60  | £41.55   | 4.92%    | 9        | £0.00   | £43.05   | #DIV/0!  | 9        | £57.15  | £62.05   | 8.57%    | 9        | £76.20  | £80.10    | 5.12%    |
| 10       | £42.00  | £44.10   | 5.00%    | 10       | £43.50  | £45.60   | 4.83%    | 10       | £0.00   | £47.10   | #DIV/0!  | 10       | £63.00  | £68.35   | 8.49%    | 10       | £84.00  | £88.20    | 5.00%    |